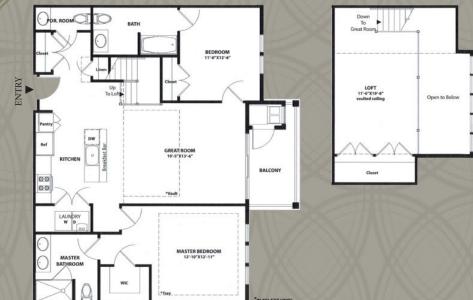

## **3RD FLOOR**

Two Bedroom, Two and a Half Bath With Loft 1530 sq. ft.

Floorplan details vary from residence and are not necessarily built exactly as indicated in this brochure. Continuing a policy of research and development, Essex Chase at Glassboro, LLC must reserve the right to make modifications in design, terms and products without notice or obligations. The design and documents of Essex Chase Apartments are copyrighted. We have enforced and will continue to enforce our federal copyrights to protect our investment. Essex Chase at Glassboro, LLC is not responsible for any errors and/or omissions. All sizes and sq. ft. are approximate and for identification purposes only.