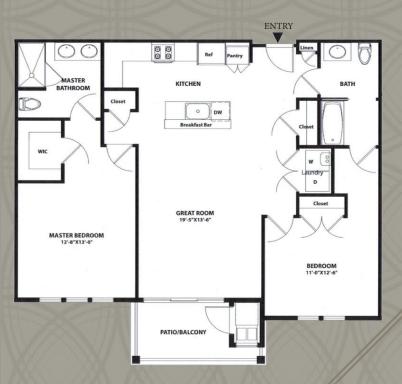

## GLASSBORO

**1ST AND 2ND FLOOR** Two Bedroom, Two Bath 1140 sq. ft.



## **3RD FLOOR**

Two Bedroom, Two and a Half Bath With Loft 1530 sq. ft.



Floorplan details vary from residence and are not necessarily built exactly as indicated in this brochure. Continuing a policy of research and development, Essex Chase at Glassboro, LLC must reserve the right to make modifications in design, terms and products without notice or obligations. The design and documents of Essex Chase Apartments are copyrighted. We have enforced and will continue to enforce our federal copyrights to protect our investment. Essex Chase at Glassboro, LLC is not responsible for any errors and/or omissions. All sizes and sq. ft. are approximate and for identification purposes only.