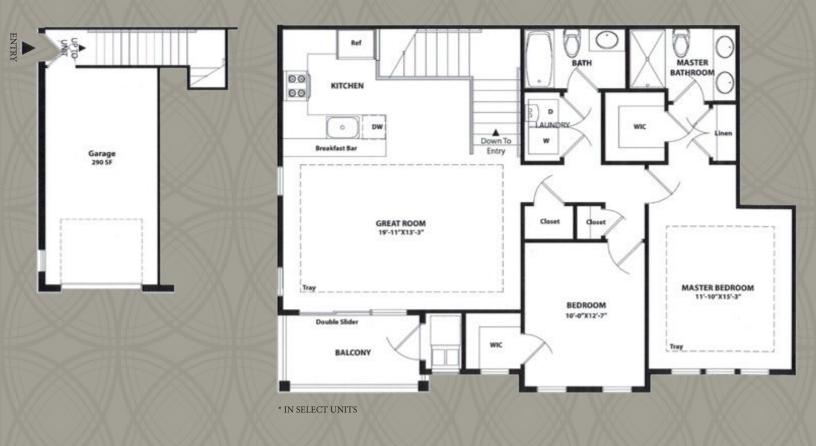

## CAMBRIDGE

**2ND FLOOR** Two Bedroom, Two Bath 1120 sq. ft.

Floorplan details vary from residence and are not necessarily built exactly as indicated in this brochure. Continuing a policy of research and development, Essex Chase at Glassboro, LLC must reserve the right to make modifications in design, terms and products without notice or obligations. The design and documents of Essex Chase Apartments are copyrighted. We have enforced and will continue to enforce our federal copyrights to protect our investment. Essex Chase at Glassboro, LLC is not responsible for any errors and/or omissions. All sizes and sq. ft. are approximate and for identification purposes only.